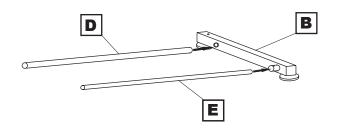

## Item No. 92-50404

| Center Column  |                        | B Left Leg            | C Right Leg          | <b>D</b> Front Brace |
|----------------|------------------------|-----------------------|----------------------|----------------------|
|                |                        |                       |                      |                      |
| E Back Brace   | Center Column<br>Brace | <b>G</b> Tilt Support | Tilt Support Bracket | Lower Canvas Tray    |
|                |                        |                       |                      |                      |
| Canvas Bracket | Glides                 | Large Knob            | Small Knob           | Locking Nut          |
| (QTY: 3)       | (QTY: 4)               | (QTY: 5)              | (QTY: 6)             |                      |
| Allen Wrench   |                        |                       |                      |                      |
|                |                        |                       |                      |                      |