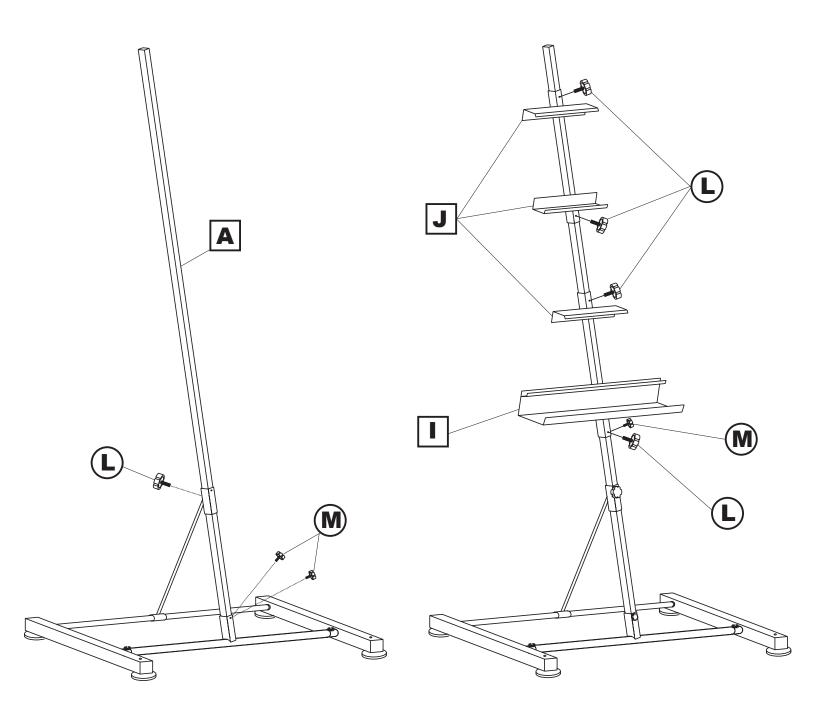

4444 Lawton Street, Detroit, MI 48208 USA TEL: 313-895-0700 FAX: 313-895-0709 www.MartinUniversaldesign.com Email: custservmud@gmail.com Step 1

Step 2

Step 5

Step 6

Step 7

Step 8