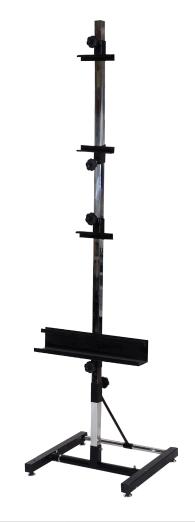

## AVANTI I Single Square Post Easel Assembly Instructions

## Item No. 92-50404

| Center Column  |                        | B Left Leg            | C Right Leg          | <b>D</b> Front Brace |
|----------------|------------------------|-----------------------|----------------------|----------------------|
|                |                        |                       |                      |                      |
| E Back Brace   | Center Column<br>Brace | <b>G</b> Tilt Support | Tilt Support Bracket | Lower Canvas Tray    |
|                |                        |                       |                      |                      |
| Canvas Bracket | Glides                 | Large Knob            | Small Knob           | Locking Nut          |
| (QTY: 3)       | (QTY: 4)               | (QTY: 5)              | (QTY: 6)             |                      |
| Allen Wrench   |                        |                       |                      |                      |
|                |                        |                       |                      |                      |