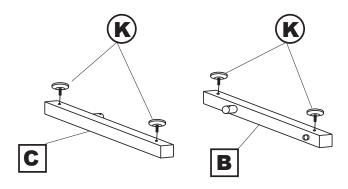

## Item No. 92-50404

| Center Column  |                        | B Left Leg            | C Right Leg          | <b>D</b> Front Brace |
|----------------|------------------------|-----------------------|----------------------|----------------------|
|                |                        |                       |                      |                      |
| E Back Brace   | Center Column<br>Brace | <b>G</b> Tilt Support | Tilt Support Bracket | Lower Canvas Tray    |
|                |                        |                       |                      |                      |
| Canvas Bracket | Glides                 | Large Knob            | Small Knob           | Locking Nut          |
| (QTY: 3)       | (QTY: 4)               | (QTY: 5)              | (QTY: 6)             |                      |
| Allen Wrench   |                        |                       |                      |                      |
|                |                        |                       |                      |                      |