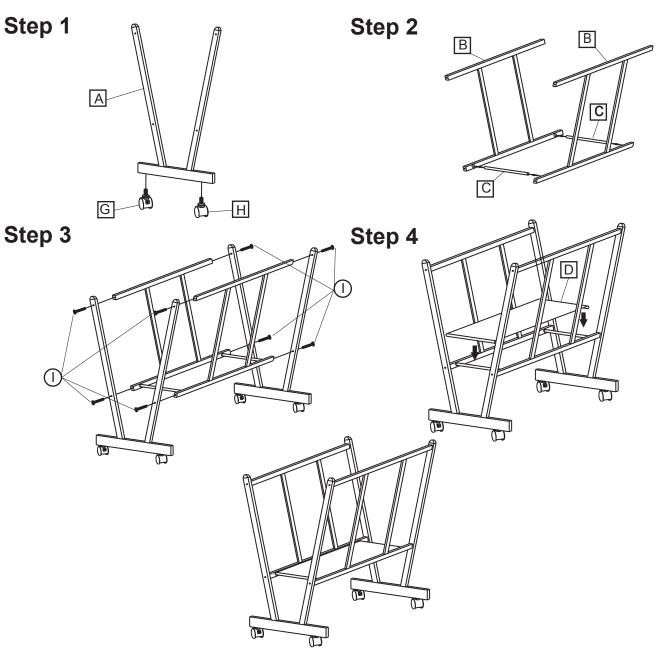

## 92-2060 AVANTI METAL PRINT RACK

## **Assembly Instructions**





## **IMPORTANT**

If you have difficulty assembling your table, or need customer service assistance, please call: Martin Universal Design, Inc. customer service hotline at 1-313-895-0700, or email at **custservmud@gmail.com**. If you need additional parts, it is not necessary to contact your dealer. Our Customer Service Representative will forward them to you immediately.

## MARTIN UNIVERSAL DESIGN, INC

4444 Lawton Street, Detroit, MI 48208 USA TEL: 313-895-0700 FAX: 313-895-0709 www.MartinUniversaldesign.com Email: custservmud@gmail.com