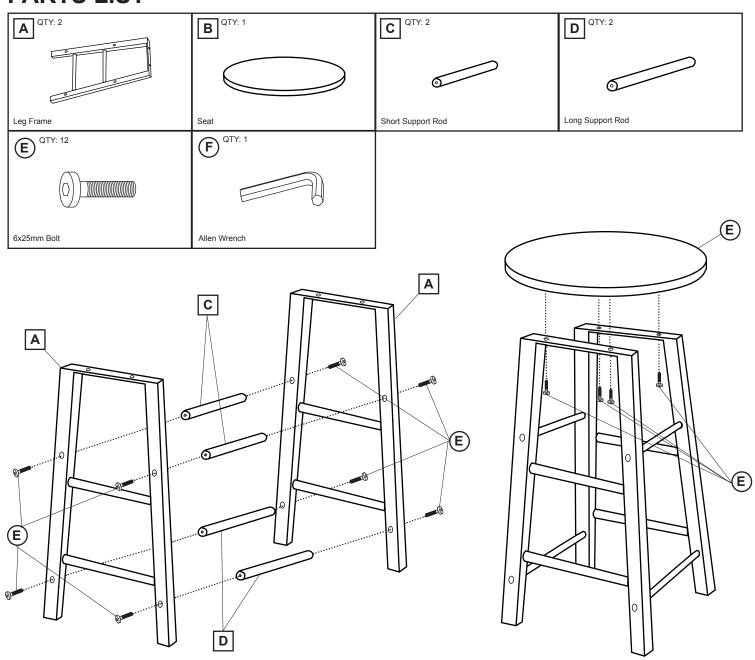

## MARTIN<sup>®</sup> Birchwood Studio Stool Collection

Studio Desk Height - 91-01500 Studio Drafting Height - 91-01550

## 44

## **PARTS LIST**



## **IMPORTANT**

If you have difficulty assembling your table, or need customer service assistance, please call: Martin Universal Design, Inc. customer service hotline at 1-313-895-0700, or email at **custservmud@gmail.com**. If you need additional parts, it is not necessary to contact your dealer. Our Customer Service Representative will forward them to you immediately.



4444 Lawton Street, Detroit, MI 48208 USA TEL: 313-895-0700 FAX: 313-895-0709 www.MartinUniversaldesign.com Email: custservmud@gmail.com