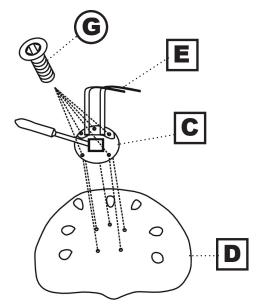

## Martin<sup>®</sup> Dezign Line Seat Desk Height (with Backrest) 91-01460





## MARTIN UNIVERSAL DESIGN, INC

4444 Lawton Street, Detroit, MI 48208 USA TEL: 313-895-0700 FAX: 313-895-0709 www.MartinUniversaldesign.com Email: custservmud@gmail.com

## **IMPORTANT**

If you have difficulty assembling your table, or need customer service assistance, please call: Martin Universal Design, Inc. customer service hotline at 1-313-895-0700, or email at **custservmud@gmail.com**. If you need additional parts, it is not necessary to contact your dealer. Our Customer Serice Representative will forward them to you immediatly.

Step 1