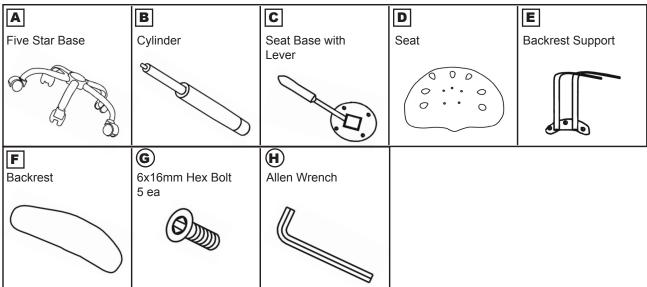

## Martin<sup>®</sup> Dezign Line Seat Desk Height (with Backrest) 91-01460





## MARTIN UNIVERSAL DESIGN, INC

4444 Lawton Street, Detroit, MI 48208 USA TEL: 313-895-0700 FAX: 313-895-0709 www.MartinUniversaldesign.com Email: custservmud@gmail.com

## **IMPORTANT**

If you have difficulty assembling your table, or need customer service assistance, please call: Martin Universal Design, Inc. customer service hotline at 1-313-895-0700, or email at **custservmud@gmail.com**. If you need additional parts, it is not necessary to contact your dealer. Our Customer Serice Representative will forward them to you immediatly.

Step 1