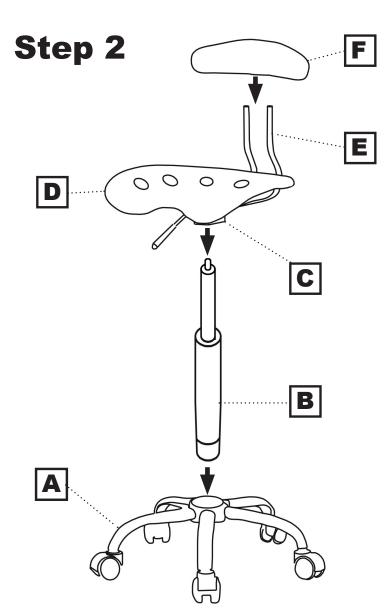

## Martin<sup>®</sup> Dezign Line Seat Desk Height (with Backrest) 91-01460





## MARTIN UNIVERSAL DESIGN, INC

4444 Lawton Street, Detroit, MI 48208 USA TEL: 313-895-0700 FAX: 313-895-0709 www.MartinUniversaldesign.com Email: custservmud@gmail.com

## **IMPORTANT**

If you have difficulty assembling your table, or need customer service assistance, please call: Martin Universal Design, Inc. customer service hotline at 1-313-895-0700, or email at **custservmud@gmail.com**. If you need additional parts, it is not necessary to contact your dealer. Our Customer Serice Representative will forward them to you immediatly.

Step 1