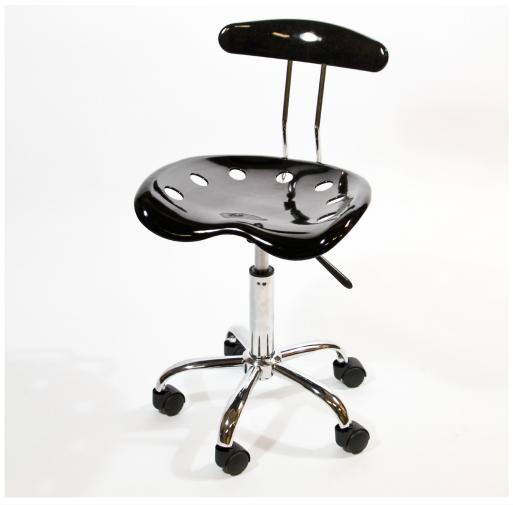

## Martin<sup>®</sup> Dezign Line Seat Desk Height (with Backrest) 91-01460





## MARTIN UNIVERSAL DESIGN, INC

4444 Lawton Street, Detroit, MI 48208 USA TEL: 313-895-0700 FAX: 313-895-0709 www.MartinUniversaldesign.com Email: custservmud@gmail.com

## **IMPORTANT**

If you have difficulty assembling your table, or need customer service assistance, please call: Martin Universal Design, Inc. customer service hotline at 1-313-895-0700, or email at **custservmud@gmail.com**. If you need additional parts, it is not necessary to contact your dealer. Our Customer Serice Representative will forward them to you immediatly.

Step 1