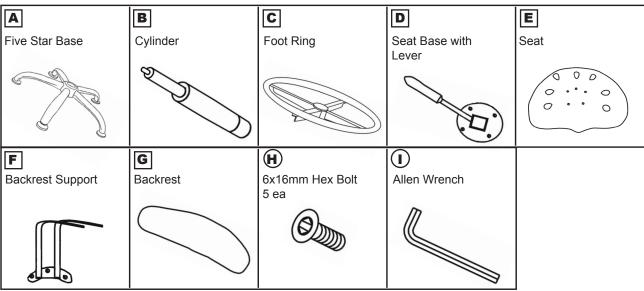

## Martin<sup>®</sup> Dezign Line Seat Drafting Height (with Backrest) 91-01450





## MARTIN UNIVERSAL DESIGN, INC

4444 Lawton Street, Detroit, MI 48208 USA TEL: 313-895-0700 FAX: 313-895-0709 www.MartinUniversaldesign.com Email: custservmud@gmail.com

## **IMPORTANT**

If you have difficulty assembling your table, or need customer service assistance, please call: Martin Universal Design, Inc. customer service hotline at 1-313-895-0700, or email at **custservmud@gmail.com**. If you need additional parts, it is not necessary to contact your dealer. Our Customer Serice Representative will forward them to you immediatly.

Step 1