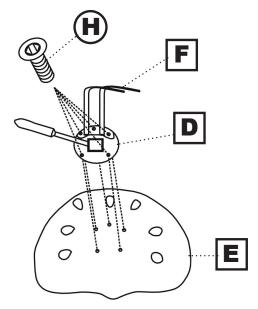

## Martin<sup>®</sup> Dezign Line Seat Drafting Height (with Backrest) 91-01450





## MARTIN UNIVERSAL DESIGN, INC

4444 Lawton Street, Detroit, MI 48208 USA TEL: 313-895-0700 FAX: 313-895-0709 www.MartinUniversaldesign.com Email: custservmud@gmail.com

## **IMPORTANT**

If you have difficulty assembling your table, or need customer service assistance, please call: Martin Universal Design, Inc. customer service hotline at 1-313-895-0700, or email at **custservmud@gmail.com**. If you need additional parts, it is not necessary to contact your dealer. Our Customer Serice Representative will forward them to you immediatly.

Step 1