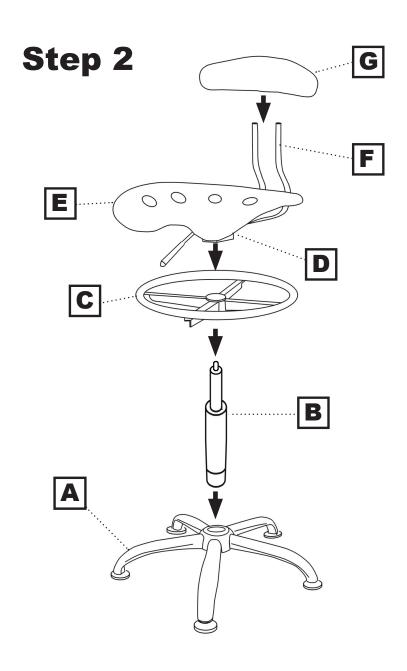

## Martin<sup>®</sup> Dezign Line Seat Drafting Height (with Backrest) 91-01450





## MARTIN UNIVERSAL DESIGN, INC

4444 Lawton Street, Detroit, MI 48208 USA TEL: 313-895-0700 FAX: 313-895-0709 www.MartinUniversaldesign.com Email: custservmud@gmail.com

## **IMPORTANT**

If you have difficulty assembling your table, or need customer service assistance, please call: Martin Universal Design, Inc. customer service hotline at 1-313-895-0700, or email at **custservmud@gmail.com**. If you need additional parts, it is not necessary to contact your dealer. Our Customer Serice Representative will forward them to you immediatly.

Step 1