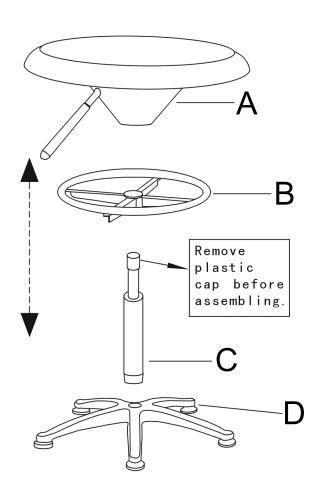

## Assembly Instructions 91-01250BK

| Α | Seat With Lever         |
|---|-------------------------|
| В | Foot Ring               |
| С | Cylinder                |
| D | 5-Star Base with Glides |