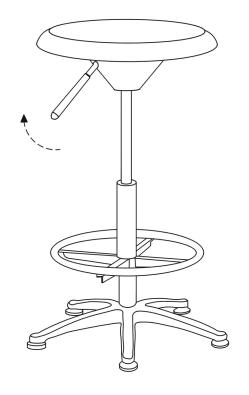

## Assembly Instructions 91-01250BK

| Α | Seat With Lever         |
|---|-------------------------|
| В | Foot Ring               |
| С | Cylinder                |
| D | 5-Star Base with Glides |