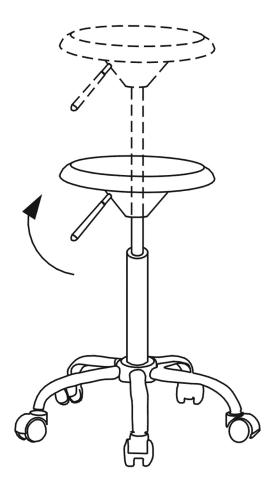

## Assembly Instructions 91-01200BK / 91-01200BL / 91-01200RD

| Α | 5-Star Base with Castors |
|---|--------------------------|
| В | Cylinder                 |
| С | Seat with Lever          |