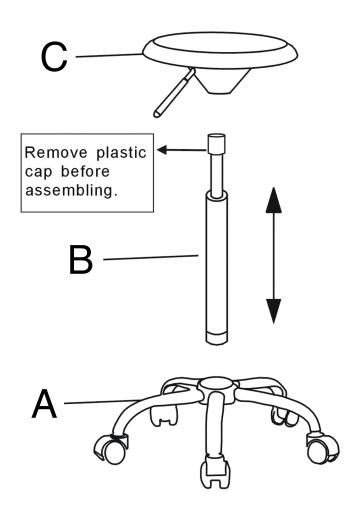

## Assembly Instructions 91-01200BK / 91-01200BL / 91-01200RD

| Α | 5-Star Base with Castors |
|---|--------------------------|
| В | Cylinder                 |
| С | Seat with Lever          |