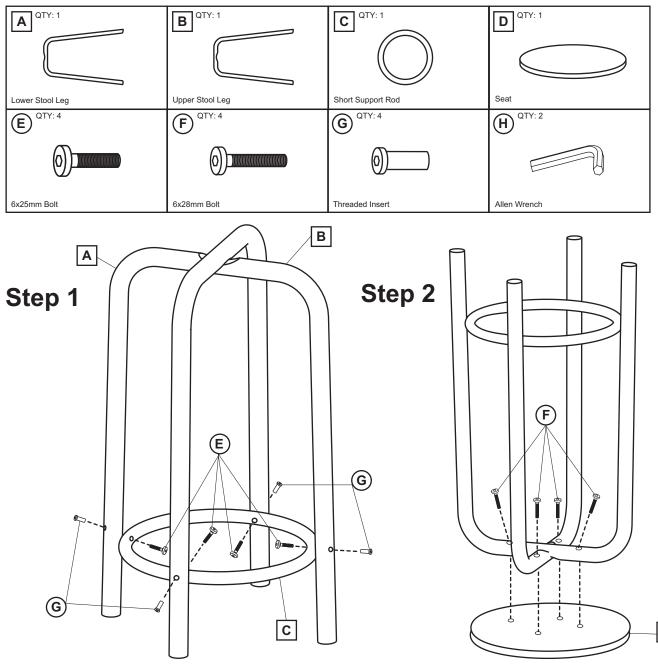

## MARTIN<sup>®</sup> Ashely Desk Height Stool Black Base with Natural Wood Seat



## PARTS LIST



## **鐜**偏**RT**桥T

If you have diffculty assembling your table, or need customer service assistance, please call: Martin Universal Design, Inc. customer service hotline at 1-313-895-0700, or email at **custservmud@gmail.com**. If you need additional parts, it is not necessary to contact your dealer. Our Customer Service Representative will forward them to you immediately.

4444 Lawton Street, Detroit, MI 48208 USA TEL: 313-895-0700 FAX: 313-895-0709 www.MartinUniversaldesign.com Email: custservmud@gmail.com

MARTIN UNIVERSAL DESIGN, INC

D